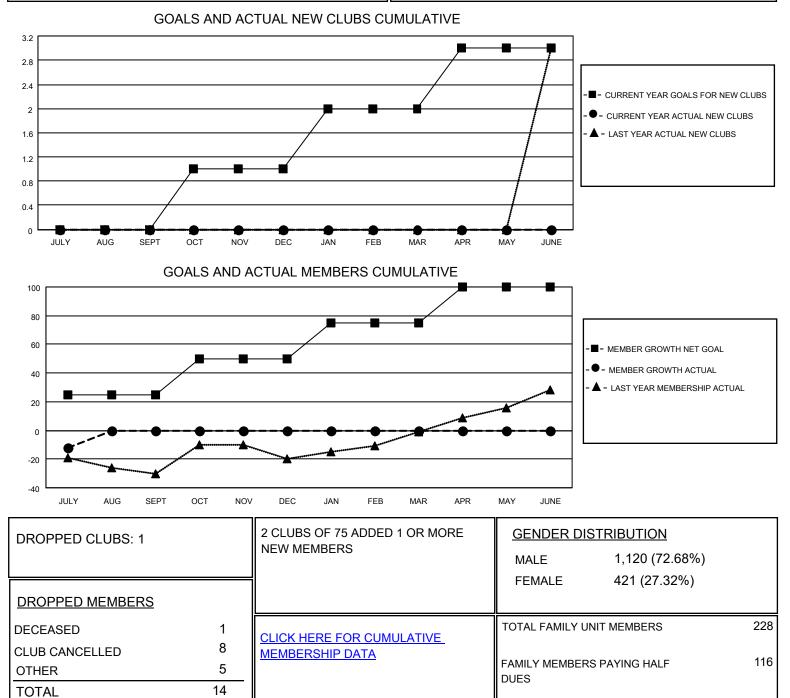

## LOCATION CANADA

**District 5 SKS** 

Results as of: 7/31/2021

| Clubs                 |               |           |               | Members               |                          |                         |                                                    |
|-----------------------|---------------|-----------|---------------|-----------------------|--------------------------|-------------------------|----------------------------------------------------|
| RESULTS FOR 2021-2022 |               |           |               | RESULTS FOR 2021-2022 |                          |                         |                                                    |
| QUARTER               | NEW CLUB GOAL | NEW CLUBS | DROPPED CLUBS | QUARTER ME            | EMBER GROWTH NET<br>GOAL | MEMBER GROWTH<br>ACTUAL | DROPPED<br>MEMBERS ACTUAL<br>(including transfers) |
| JULY/AUG/SEPT         | 0             | 0         | 1             | JULY/AUG/SEPT         | 25                       | 3                       | 14                                                 |
| OCT/NOV/DEC           | 1             | 0         | 0             | OCT/NOV/DEC           | 25                       | 0                       | 0                                                  |
| JAN/FEB/MAR           | 1             | 0         | 0             | JAN/FEB/MAR           | 25                       | 0                       | 0                                                  |
| APR/MAY/JUNE          | 1             | 0         | 0             | APR/MAY/JUNE          | 25                       | 0                       | 0                                                  |